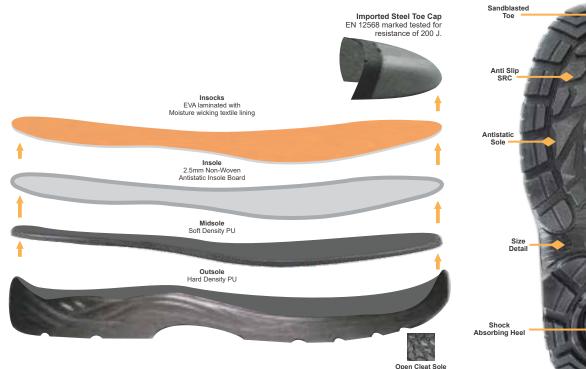

## Material Inside Worktoes Footwear

- 1 Counter Stiffener
- 2 Padded Collar
- 3 High Moisture Wicking Mesh Lining
- 4 Thick Shock Absorbing Heel
- 5 PU Hard Density Outsole
- 6 PU Soft Density Midsole
- 7 Antistatic Non Woven Insole
- 8 Padded Tongue
- 9 Rustproof Metal Eyelet
- 10 Non-woven Vamp Lining
- 11 Comfort Rubber fitri
- 12 Genuine Leather Upper
- 13 Imported Steel Toe Cap 200 J

**Oil Resistant Sole** 

Water Resistant

Penetration Resistant

0k

Heat Resistant Sole

METAL 0%

Slip Resistant

| CATEGORY | OF | SAFETY | AND | OCCUPATIONAL | FOOTWEAR |
|----------|----|--------|-----|--------------|----------|
|          |    |        |     |              |          |