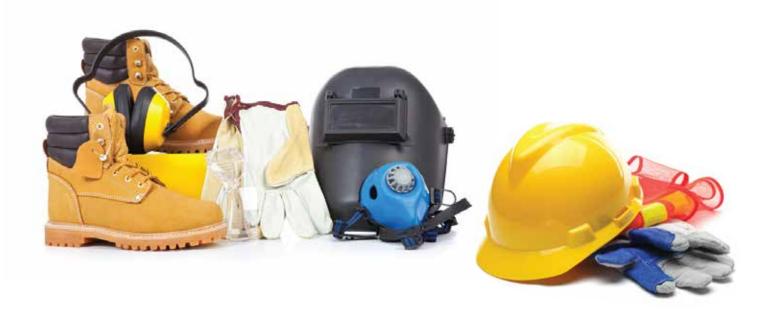

# **SAFETY PRODUCTS DIVISION**

#### **Personal Protective Equipment's**

- Safety Shoes
- left Safety Helmets
- Safety Gloves & Goggles
- loverall/Uniforms

Personal protective equipment (PPE) should be considered as the last level of protection when all other methods are not available or possible. PPE is only one element in a complete safety program that would use a variety of strategies to maintain a safe and healthy workplace, and does not reduce the hazard itself nor does it guarantee permanent or total protection.