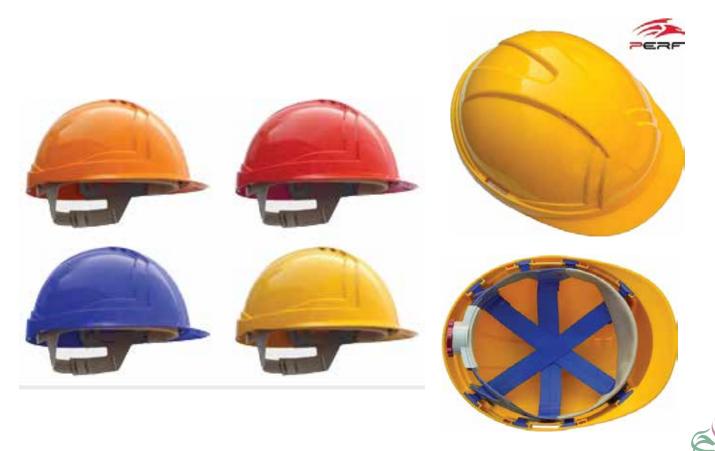

## **SAFETY HELMETS**

#### The Design:

Patented Technology (Italian Brand) for excellent shock absorption. Ergonomics and Innovative Designs.

#### **Features:**

Hi Performance HDPE ANSI,CE Safety Helmets.

Choice of Adjustment Systems:

Slip Ratchet System.

Press Button, smooth push System.

Rotary knob, Easy Grip ratchet System.

Vented and non-vented options.

High quality Sweat Band with foam embedded, unique design for better comfort.

3D Adjustment

#### Webbing harness:

8 point mounting harness support for max. comfort and better impact absorption. 25mm wide, made of high performance Polyamides.

#### **Colour Options:**

Innovative colour options with unique combinations of colours for cradle assembly.

#### **Helmet accessories:**

Universal slot provision to use any associated accessories.