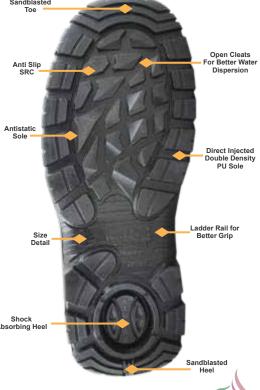

**Oil Resistant Sole** 

Water Resistant

Penetration Resistant

0k

Heat Resistant Sole

METAL 0%

Slip Resistant

| CATEGORY | OF | SAFETY | AND | OCCUPATIONAL | FOOTWEAR |
|----------|----|--------|-----|--------------|----------|
|          |    |        |     |              |          |