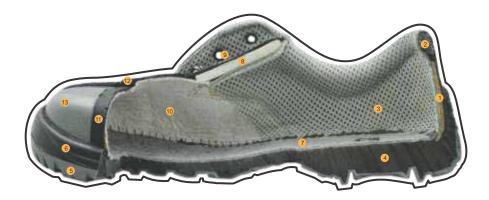

## Material Inside Worktoes Footwear

- 1 Counter Stiffener
- 2 Padded Collar
- 3 High Moisture Wicking Mesh Lining
- 4 Thick Shock Absorbing Heel
- 5 PU Hard Density Outsole
- 6 PU Soft Density Midsole
- 7 Antistatic Non Woven Insole
- 8 Padded Tongue
- 9 Rustproof Metal Eyelet
- 10 Non-woven Vamp Lining
- 11 Comfort Rubber fitri
- 12 Genuine Leather Upper
- 13 Imported Steel Toe Cap 200 J